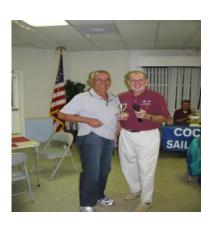

On a more up-beat note, our Chile Cook Off was a big hit. Three members tied for first place; Lt George Guerrero,S – Joan Montfort,S –Lt/C Paul Ragusa,AP. If Lt Howard Bernbaum,SN, chili had received one more vote we would have had a four way tie for first place. I hope that this becomes an annual event. If so, maybe next year we could start a little earlier, set up "stations" to get away from long waits in line, and vote on 1<sup>st</sup>, 2<sup>nd</sup>, and 3<sup>rd</sup> place.

### ADMINISTRATIVE OFFICER LT/C Joseph S. Auchter, JN

The Chili Cook-off at the Jan. meeting was a huge success. We had 11 entries, with 3 winners--Joan Monfort, George Guerrero and Francesa Ragusa. Each winner will keep the trophy for 4 months. We had a successful evening, with many members in attendance. Evidently, the word "Free" was a big encouragement for so many members to attend! Many thanks to Doris Valentine and Donna Longway on making this event go so well.

### **CBSPS Photo Gallery**

The new Disney Dream that pulled into Port Canaveral on 4 Jan. 2011 & The chili cook-off held at the general meeting also on 4 Jan. 2011

3-way tie for the winner! L-R: George Guerrero, Joan Montfort & Paul Raguse