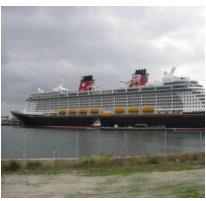

### February Boating Report, P/C Duane L. Balkema, AP

We had a grand local boating event at 6:30 AM, January 4th, at Port Canaveral. The Disney Dream, a new 4,000 passenger ship arrived to their own arranged fanfare. As always, it suddenly appears out of the dark, with all of its lighting on. As it progressed past us at Jetty Park, Disney Company had arranged multiple Jet skis pulling very colorful kites high in the air ahead of the ship. At near direct center of midpoint Jetty Park, multiple fireworks were launched from the upper decks of the ship. It was all very colorful and well done. Security was everywhere on the water and shore and even all around us spectators. (see pictures of the Dream on pg. 9)

### **CBSPS Photo Gallery**

The new Disney Dream that pulled into Port Canaveral on 4 Jan. 2011 & The chili cook-off held at the general meeting also on 4 Jan. 2011

3-way tie for the winner! L-R: George Guerrero, Joan Montfort & Paul Raguse