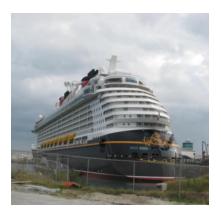

### February Boating Report, P/C Duane L. Balkema, AP

We had a grand local boating event at 6:30 AM, January 4th, at Port Canaveral. The Disney Dream, a new 4,000 passenger ship arrived to their own arranged fanfare. As always, it suddenly appears out of the dark, with all of its lighting on. As it progressed past us at Jetty Park, Disney Company had arranged multiple Jet skis pulling very colorful kites high in the air ahead of the ship. At near direct center of midpoint Jetty Park, multiple fireworks were launched from the upper decks of the ship. It was all very colorful and well done. Security was everywhere on the water and shore and even all around us spectators. (see pictures of the Dream on pg. 9)

Some History about Disney Ships is that many Cocoa Beach Sail & Power Squadron members with boats were invited to welcome the Disney Magic and Disney Wonder early morning arrivals. Disney had reached out to invite participation by all boaters and boat clubs in pre 9/11 Security times. I remember P/C Ed Bonnett working the connection with Disney. Ed Bonnetts, Gene Millners, Mike Stones, and Duane Balkemas Boats were out there as others I do not remember. My Flybridge was loaded with people as we all lead the first big ship in, then a year later the other one. Banana River Power Squadron also had several boats out there.

### **CBSPS Photo Gallery**

The new Disney Dream that pulled into Port Canaveral on 4 Jan. 2011 & The chili cook-off held at the general meeting also on 4 Jan. 2011

3-way tie for the winner! L-R: George Guerrero, Joan Montfort & Paul Raguse