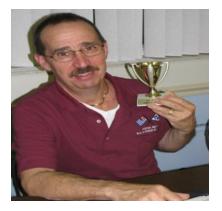

On a more up-beat note, our Chile Cook Off was a big hit. Three members tied for first place; Lt George Guerrero,S – Joan Montfort,S –Lt/C Paul Ragusa,AP. If Lt Howard Bernbaum,SN, chili had received one more vote we would have had a four way tie for first place. I hope that this becomes an annual event. If so, maybe next year we could start a little earlier, set up "stations" to get away from long waits in line, and vote on 1<sup>st</sup>, 2<sup>nd</sup>, and 3<sup>rd</sup> place.

### ADMINISTRATIVE OFFICER LT/C Joseph S. Auchter, JN

The Chili Cook-off at the Jan. meeting was a huge success. We had 11 entries, with 3 winners--Joan Monfort, George Guerrero and Francesa Ragusa. Each winner will keep the trophy for 4 months. We had a successful evening, with many members in attendance. Evidently, the word "Free" was a big encouragement for so many members to attend! Many thanks to Doris Valentine and Donna Longway on making this event go so well.

### **CBSPS Photo Gallery**

The new Disney Dream that pulled into Port Canaveral on 4 Jan. 2011 & The chili cook-off held at the general meeting also on 4 Jan. 2011

3-way tie for the winner! L-R: George Guerrero, Joan Montfort & Paul Raguse