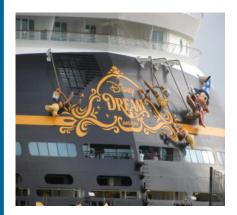

### February Boating Report, P/C Duane L. Balkema, AP

We had a grand local boating event at 6:30 AM, January 4th, at Port Canaveral. The Disney Dream, a new 4,000 passenger ship arrived to their own arranged fanfare. As always, it suddenly appears out of the dark, with all of its lighting on. As it progressed past us at Jetty Park, Disney Company had arranged multiple Jet skis pulling very colorful kites high in the air ahead of the ship. At near direct center of midpoint Jetty Park, multiple fireworks were launched from the upper decks of the ship. It was all very colorful and well done. Security was everywhere on the water and shore and even all around us spectators. (see pictures of the Dream on pg. 9)

### **CBSPS Photo Gallery**

The new Disney Dream that pulled into Port Canaveral on 4 Jan. 2011 & The chili cook-off held at the general meeting also on 4 Jan. 2011

3-way tie for the winner! L-R: George Guerrero, Joan Montfort & Paul Raguse